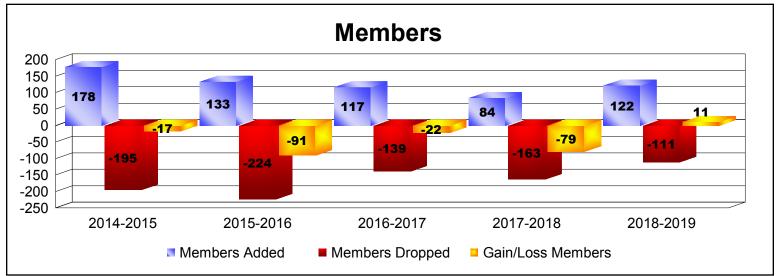

District 27 A2 As of June 2019 Cumulative

| Year      | New<br>Clubs | Dropped<br>Clubs | Gain/<br>Loss<br>Clubs | New<br>Members | Charter<br>Members | Reinstate<br>Members | Transfer<br>Members | Total<br>Member<br>Added | Total<br>Members<br>Dropped | Gain/<br>Loss<br>Members |
|-----------|--------------|------------------|------------------------|----------------|--------------------|----------------------|---------------------|--------------------------|-----------------------------|--------------------------|
| 2014-2015 | 0            | -2               | -2                     | 138            | 0                  | 5                    | 35                  | 178                      | -195                        | -17                      |
| 2015-2016 | 0            | -3               | -3                     | 87             | 1                  | 6                    | 39                  | 133                      | -224                        | -91                      |
| 2016-2017 | 0            | 0                | 0                      | 102            | 0                  | 7                    | 8                   | 117                      | -139                        | -22                      |
| 2017-2018 | 0            | -1               | -1                     | 68             | 1                  | 11                   | 4                   | 84                       | -163                        | -79                      |
| 2018-2019 | 1            | -1               | 0                      | 85             | 23                 | 8                    | 6                   | 122                      | -111                        | 11                       |
| Average   | 0            | -1               | -1                     | 96             | 5                  | 7                    | 18                  | 127                      | -166                        | -40                      |