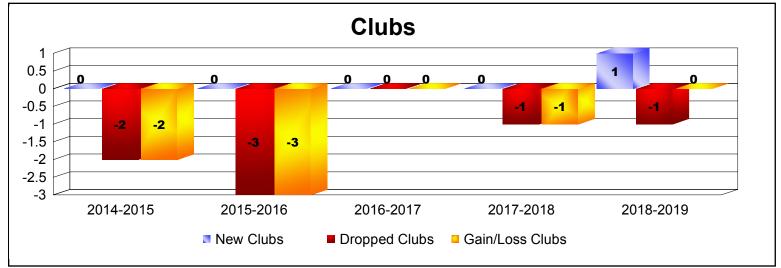

District 27 A2 As of June 2019 Cumulative

| Year      | New<br>Clubs | Dropped<br>Clubs | Gain/<br>Loss<br>Clubs | New<br>Members | Charter<br>Members | Reinstate<br>Members | Transfer<br>Members | Total<br>Member<br>Added | Total<br>Members<br>Dropped | Gain/<br>Loss<br>Members |
|-----------|--------------|------------------|------------------------|----------------|--------------------|----------------------|---------------------|--------------------------|-----------------------------|--------------------------|
| 2014-2015 | 0            | -2               | -2                     | 138            | 0                  | 5                    | 35                  | 178                      | -195                        | -17                      |
| 2015-2016 | 0            | -3               | -3                     | 87             | 1                  | 6                    | 39                  | 133                      | -224                        | -91                      |
| 2016-2017 | 0            | 0                | 0                      | 102            | 0                  | 7                    | 8                   | 117                      | -139                        | -22                      |
| 2017-2018 | 0            | -1               | -1                     | 68             | 1                  | 11                   | 4                   | 84                       | -163                        | -79                      |
| 2018-2019 | 1            | -1               | 0                      | 85             | 23                 | 8                    | 6                   | 122                      | -111                        | 11                       |
| Average   | 0            | -1               | -1                     | 96             | 5                  | 7                    | 18                  | 127                      | -166                        | -40                      |